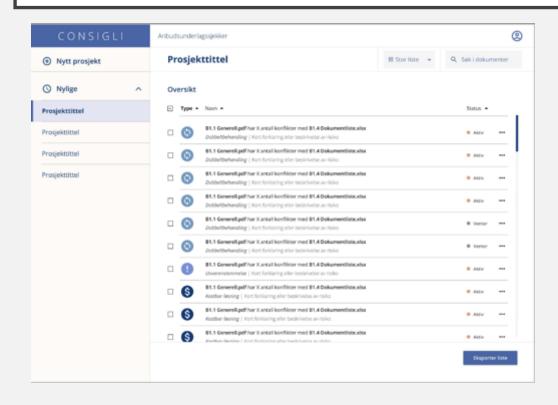

# FINDING THE RISK ELEMENTS IN THE TENDER SPESIFICATIONS BY CONVERTING TEXT TO DATA AND PROVIDE DATADRIVEN INSIGHTS

From hand craft supported by visualization and applications