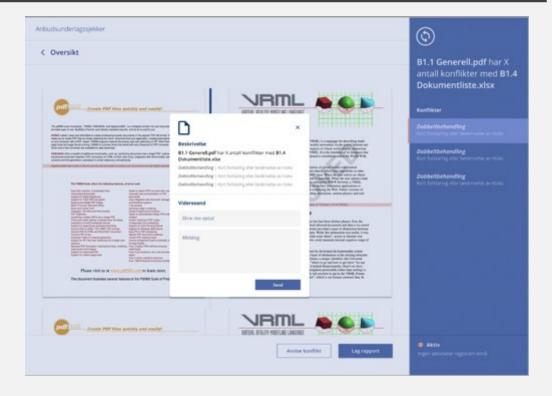

# FINDING THE RISK ELEMENTS IN THE TENDER SPESIFICATIONS BY CONVERTING TEXT TO DATA AND PROVIDE DATADRIVEN INSIGHTS

From hand craft supported by visualization and applications